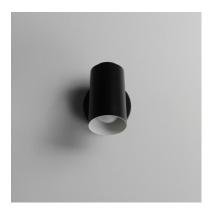

## PRODUCT DESCRIPTION

An Articulating Dome or Cylinder mono point Wall Sconce featuring sleek, streamlined design and directional shade that provides focused directed light. Available in Naturally Aged Brass and Matte Black outdoor rated powder coats and constructed of non-corrosive aluminum, this straight or dome-shaped shade is a stylish alternative to security flood lighting with interior appeal as a bedside or reading sconce.

# **MEASUREMENTS**

DIMENSION : 3.75" W x 6.5" H x 6.25" Ext BACK PLATE : 4.75" W x 4.75" H x 2.38" HCO

HANGING WEIGHT : 1.21 lb

#### LAMPING

INPUT VOLTAGE : 120V

LUMENS : 800 Rated (600 Del.)

BULB : 1 x 9W LED E26 Medium , 9W Total

BULB INCLUDED : (Integrated)
CRI : 90 CRI
COLOR\_TEMP : 3000K
LIGHTING\_DIRECTION : Directional