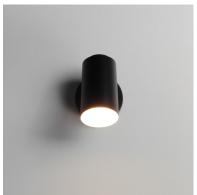

## PRODUCT DESCRIPTION

An Articulating Dome or Cylinder mono point Wall Sconce featuring sleek, streamlined design and directional shade that provides focused directed light. Available in Naturally Aged Brass and Matte Black outdoor rated powder coats and constructed of non-corrosive aluminum, this straight or dome-shaped shade is a stylish alternative to security flood lighting with interior appeal as a bedside or reading sconce.

# **MEASUREMENTS**

DIMENSION : 3.75" W x 6.5" H x 6.25" Ext BACK PLATE : 4.75" W x 4.75" H x 2.38" HCO

HANGING WEIGHT : 1.21 lb

#### LAMPING

INPUT VOLTAGE : 120V

LUMENS : 800 Rated (600 Del.)

BULB : 1 x 9W LED E26 Medium , 9W Total

BULB INCLUDED : (Integrated)
CRI : 90 CRI
COLOR\_TEMP : 3000K
LIGHTING\_DIRECTION : Directional