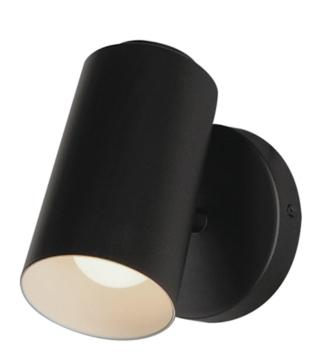

## PRODUCT DESCRIPTION

An Articulating Dome or Cylinder mono point Wall Sconce featuring sleek, streamlined design and directional shade that provides focused directed light. Available in Naturally Aged Brass and Matte Black outdoor rated powder coats and constructed of non-corrosive aluminum, this straight or dome-shaped shade is a stylish alternative to security flood lighting with interior appeal as a bedside or reading sconce.

# **MEASUREMENTS**

DIMENSION : 3.75" W x 6.5" H x 6.25" Ext BACK PLATE : 4.75" W x 4.75" H x 2.38" HCO

HANGING WEIGHT : 1.21 lb

#### LAMPING

INPUT VOLTAGE : 120V

LUMENS : 800 Rated (600 Del.)

BULB : 1 x 9W LED E26 Medium , 9W Total

BULB INCLUDED : (Integrated)
CRI : 90 CRI
COLOR\_TEMP : 3000K
LIGHTING\_DIRECTION : Directional